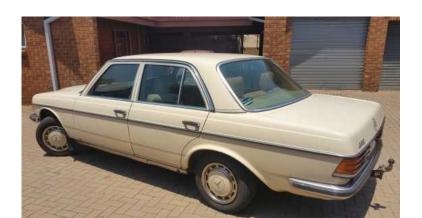

## 280MercedesBenz1981Model (28000 R)

Location Gauteng, Bronkhorstspruit https://www.freeadsz.co.za/x-194292-z

Hi we are selling our 1981 Model Merc which is in good running condition. License is still valid and the papers are all in order. Needs a bit of TLC due to the age of the car.