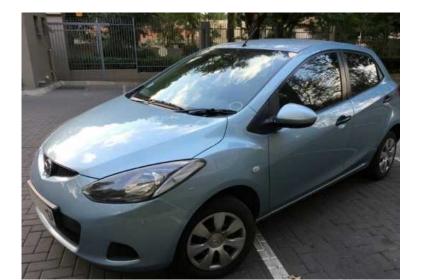

## Mazda 2 1.3 Active (25000 R)

Location Gauteng, Pretoria https://www.freeadsz.co.za/x-194198-z

2009 Mazda 2 1.3 Active

The sought after light blue color with black/grey cloth interior. Tinted smash and grab safe windows. The car is in immaculate condition. Lady owner, full service history, clean.