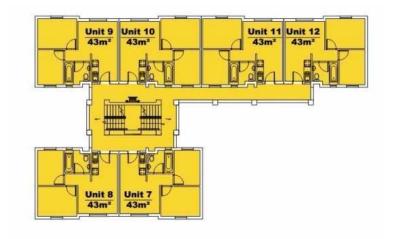

## Fleurhof 11km from JHB(CBD) (0 R)

Location Gauteng, Johannesburg

https://www.freeadsz.co.za/x-194174-z

Features and benefits:

40m<sup>2</sup> units in a 2 bed, 1 bath configuration with open plan living and kitchen area.

Just Released: 43m<sup>2</sup> and 45m<sup>2</sup> with upgraded specs.

Invest in your future and become a property owner.

Please contact me via e-mail, phone or whatsapp or send me you contacts.

CELL NO 076 372 5927 EMAIL ADDRESS: jacobmo@calgrom3