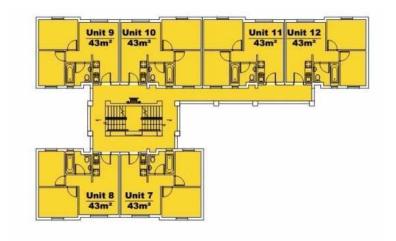

## Fleurhof 11km from JHB(CBD) (0 R)

Location Gauteng, Johannesburg

https://www.freeadsz.co.za/x-194172-z

Features and benefits:

40m<sup>2</sup> units in a 2 bed, 1 bath configuration with open plan living and kitchen area.

Demarcated parking bay for each unit.

Screeded flooring throughout.

Landscaped gardens.

Bathrooms are strategically tiled.

Basic kitchen, with granite work surfaces.

HD DSTV point to each unit.

From R337 000 this is an excellent opportunity to secure your own property at very affordable prices and the possibility of receiving a government Housing Subsidy (Flisp) for buyers who qualify.

Just Released: 43m<sup>2</sup> and 45m<sup>2</sup> with upgraded specs.

Invest in your future and become a property owner.

Please contact me via e-mail, phone or whatsapp or send me you contacts.

CELL NO 076 372 5927 EMAIL ADDRESS: jacobmo@calgrom3