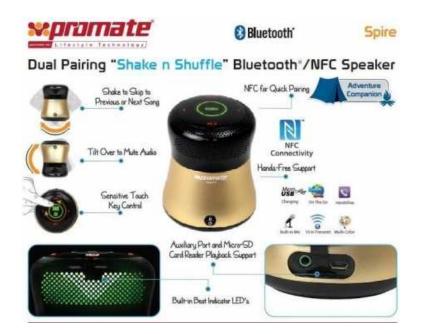

## Dual Pairing Shake n Shuffle BluetoothNFC Speaker (744 R)

Location Gauteng, Midrand https://www.freeadsz.co.za/x-194163-z

Stock Code:6959144011493 / 22 in stock

Description

Promate Spire Dual Pairing "Shake n Shuffle― Bluetooth ®/NFC Speaker - Silver, Retail Box, 1 Year Warranty

**Product Overview** 

Promate Spire Dual Pairing "Shake n Shuffle― Bluetooth ®/NFC Speaker-Tune into your groovy side with Spire, a multi-point paring wireless speaker with a beat indicator that packs a massive audio punch. Unlike forward-facing speakers that only send sound in one direction, Spire produces an omnidirectional sound output that fills your surroundings in every direction evenly. Enhance this wonderful sound experience and never miss a beat with our specialized beat indicator LED's built into Spire that let you see and feel the beat. It features a highly sensitive touch key control which allows you to navigate through your music playlist with ease or just shake the speaker to skip to the next song. Spire also has an on board auxiliary port as well as a Micro-SD card reader. Dual connectivity options via Bluetooth ® v3.0. and NFC which lets you connect your device by simply tapping your NFC compatible smartphone on Spire. The dual pairing option lets you connect two devices to Spire simultaneously. Turn your speaker into a speaker phone with the built-in concealed microphone and one touch answer button for dialog clarity in your voice communications. Music and Conversations made better with Spire

•Bluetooth ® Version: 3.0+EDR •Bluetooth Profile: HFP, HSP, A2DP

•Input Power: 3.7V/500mA

•Output Power: 3W •Impedance: 4 Ohms

•Speaker Frequency: 60Hz~20000Hz

•Signal-to-noise ratio: 73dB •Charging time: 5 hours

•Maximum playing hours: 5-6 hours

•Battery Capacity: 800 mAh •Operating Distance: 10 meters

Price is NOT negotiable. All products are new in sealed boxes under warranty. We are an ONLINE store with warehouses in Cape Town, Durban, Midrand and Port Elizabeth.