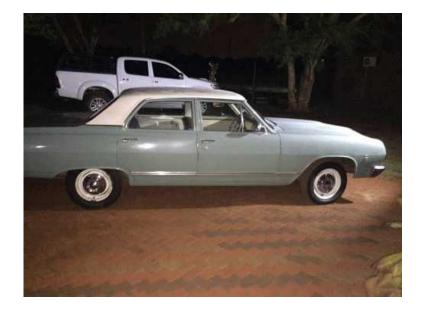

## 1965 Chev Chevelle (75000 R)

Location **Gauteng, Roodeplaat** https://www.freeadsz.co.za/x-194152-z

1965 Chev Chevelle

Body in very good condition
Straight-6 with 3-speed manual floor shift
All trimmings in place
Only surface rust with no rust in the door sills, floor
Original owner's manual
Original key's
All paperwork in order and licensed