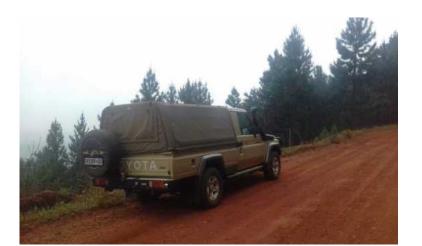

## Land cruiser (535000 R)

Location Gauteng, Centurion https://www.freeadsz.co.za/x-193937-z

2015 4,2 for sale. 62000km full Toyota service history. Extras include: ARB replacement bumper with 12000lb Tmax winch; desert armour rear replacement bumper with spare wheel carrier; 700mm LED Ironman spot; Onca rock sliders and side utility boxes; WR Of road cattle rail with canvas, all three sides to the cattle rail opens with gas shock; Melvin and Moon seat covers with sat nav touchscreen radio. Rubberized bin with bin plates. Asking R535000 in imaculate