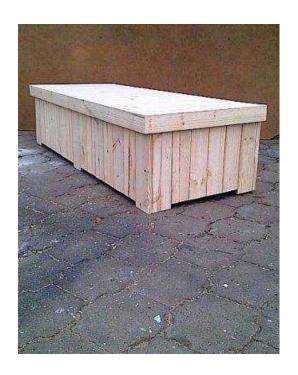

## Patio bench with storage Farmhouse series 1800 Extra width Varnished (4100 R)

Location Gauteng, Johannesburg

https://www.freeadsz.co.za/x-193787-z

This bench is very solid and heavy and can be used on its own in the garden or is a good addition to your patio furniture. The extra width comes in handy to store all those extra cushions and swimming pool equipment.

## **DIMENSIONS**

Length: 1800mm Width: 700mm Height: 450mm

Also available in customized sizes as well as in various stains and white wash techniques. Contact Johann for.

https://www.freeadsz.co.za/x-1937 87-z