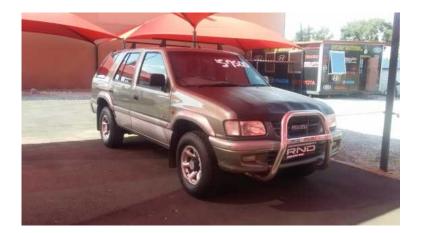

## 99 ISUZU 320 V6 LX FRONTIER (57500 R)

Location Gauteng, Johannesburg https://www.freeadsz.co.za/x-193634-z

Vehicle in a original good all round running condition , newish tyres , full house , r/cd , leather seats , nice family holiday car