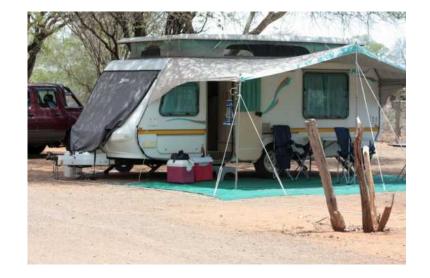

## 1996 Gypsey Regal (50000 R)

Location **Gauteng, Johannesburg** https://www.freeadsz.co.za/x-1932-z

1996 Gypsey Regal with rally tent, big ground sail, 210l fridge/freezer, spare wheel, island.

| 1996               | Gypsey         | Regal  |
|--------------------|----------------|--------|
| https://www.fr     | eeadsz.co.za/  | x-1932 |
| 1996               | Gypsey         | Regal  |
| https://www.fr     | eeadsz.co.za/; | x-1932 |
| 1996               | Gypsey         | Regal  |
| https://www.fr     | eeadsz.co.za/: | x-1932 |
| 1996               | Gypsey         | Regal  |
| https://www.fr     | eeadsz.co.za/  | x-1932 |
| 1996               | Gypsey         | Regal  |
| <br>https://www.fr | eeadsz.co.za/; | x-1932 |
| 1996               | Gypsey         | Regal  |
| https://www.fr     | eeadsz.co.za/; | x-1932 |
| 1996               | Gypsey         | Regal  |
| https://www.fr     | eeadsz.co.za/: | x-1932 |
| 1996               | Gypsey         | Regal  |
| https://www.fr     | eeadsz.co.za/  | x-1932 |
| 1996               | Gypsey         | Regal  |
| https://www.fr     | eeadsz.co.za/; | x-1932 |
| 1996               | Gypsey         | Regal  |
| https://www.fr     | eeadsz.co.za/; | x-1932 |