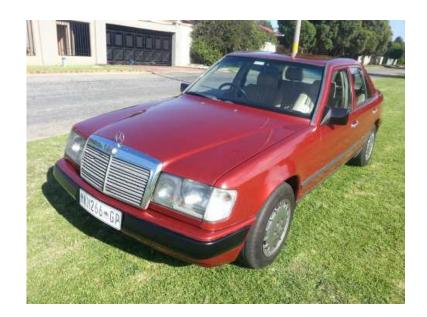

## Mercedes Benz 1987 Model, 230 E, W124 Series, Automatic Very Neat (35000 R)

Location **Gauteng, Midrand** https://www.freeadsz.co.za/x-193189-z

Mercedes Benz 1987 Model, 230 E , W124 Series, Automatic – Very Neat VERY NEAT Vehicle. Mechanical, Gearbox, Engine, Diff, Electrical all very good. Automatic Gearbox is very smooth. Body in great shape. ABS brakes all good. Central Locking, Power steering, Original Becker Radio. All in Vehicle is Original. Aircon needs re-gas. Lots of Car for little price. Genuine 147000km. R 35 000.00