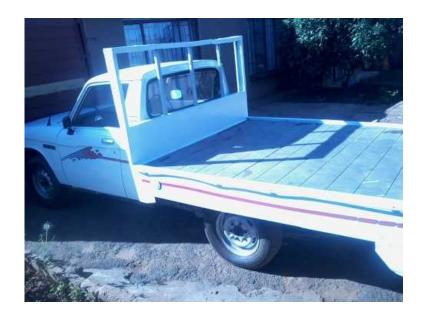

## white 1980 isuzu flatbed (23000 R)

Location **Gauteng, Soshanguve** https://www.freeadsz.co.za/x-193146-z

selling a white 1980 isuzu kb20 flatbed.on the road.fitted with a fourspeed toyota gearbox.great business opportunity.only needs minor attention with rear shocks...nb! price