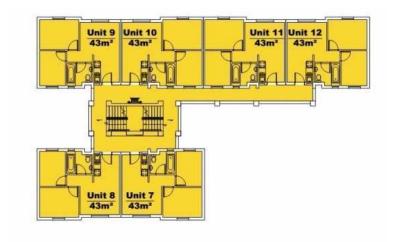

## Fleurhof 11km from JHB(CBD) (0 R)

Location Gauteng, Johannesburg

https://www.freeadsz.co.za/x-193062-z

Features and benefits:

40m<sup>2</sup> units in a 2 bed, 1 bath configuration with open plan living and kitchen area.

Demarcated parking bay for each unit.

Screeded flooring throughout.

Landscaped gardens.

Bathrooms are strategically tiled.

Basic kitchen, with granite work surfaces.

HD DSTV point to each unit.

From R337 000 this is an excellent opportunity to secure your own property at very affordable prices and the possibility of receiving a government Housing Subsidy (Flisp) for buyers who qualify.

Just Released: 43m<sup>2</sup> and 45m<sup>2</sup> with upgraded specs.

Invest in your future and become a property owner.

Please contact me via e-mail, phone or whatsapp or send me you contacts.

CELL N0 076 372 5927 EMAIL ADDRESS: jacobmo@calgrom3