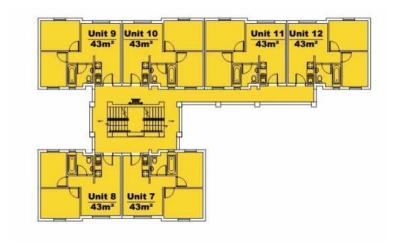

## Fleurhof 11km from JHB(CBD)

Location Gauteng, Johannesburg

https://www.freeadsz.co.za/x-193061-z

Features and benefits:

40m<sup>2</sup> units in a 2 bed, 1 bath configuration with open plan living and kitchen area.

Just Released: 43m<sup>2</sup> and 45m<sup>2</sup> with upgraded specs.

Invest in your future and become a property owner.

Please contact me via e-mail, phone or whatsapp or send me you contacts.

CELL NO 076 372 5927 EMAIL ADDRESS: jacobmo@calgrom3