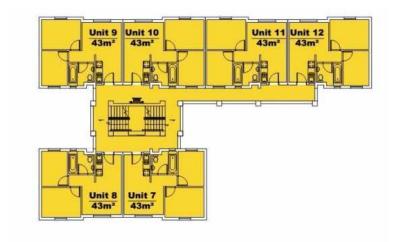

## Fleurhof 11km from JHB(CBD)

Location Gauteng, Johannesburg

https://www.freeadsz.co.za/x-193060-z

Features and benefits:

40m<sup>2</sup> units in a 2 bed, 1 bath configuration with open plan living and kitchen area.

Demarcated parking bay for each unit.

Screeded flooring throughout.

Landscaped gardens.

Bathrooms are strategically tiled.

Basic kitchen, with granite work surfaces.

HD DSTV point to each unit.

From R337 000 this is an excellent opportunity to secure your own property at very affordable prices and the possibility of receiving a government Housing Subsidy (Flisp) for buyers who qualify.

Just Released: 43m<sup>2</sup> and 45m<sup>2</sup> with upgraded specs.

Invest in your future and become a property owner.

Please contact me via e-mail, phone or whatsapp or send me you contacts.

CELL NO 076 372 5927 EMAIL ADDRESS: jacobmo@calgrom3