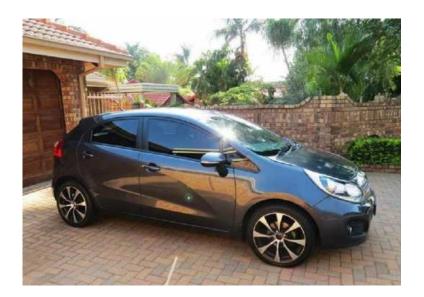

## KIA Rio 1.4 Graphite 5dr (25000 R)

Location https://www.freeadsz.co.za/x-192790-z

Gauteng, Johannesburg

2013 KIA Rio 1.4 Graphite 5dr for sale

free 🎎 🎖 👷

with a full service history (and fresh out of a service), leather seats, sunroof, climate control air conditioning, Bluetooth, USB/MP3 and CD capabilities, LED daytime running lights, Electric windows, ABS, EBD and many.