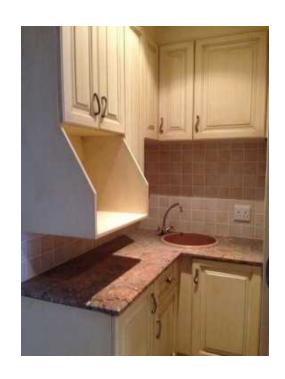

## FREE WS Z:22 KITCHENETTE. SMALL KITCHEN. BARELY USED. With excellent quality GRANITE TO

Gauteng, Pretoria Location https://www.freeadsz.co.za/x-192648-z

KITCHENETTE. SMALL KITCHEN. BARELY USED. With excellent quality GRANITE TOPS, PAINT TEQNIQUE and BISCOTTI COLOUR GRANITE COMPOSITE PREP-BOWL (NEW R3500) with tap and fittings. Kitchen is L-Shape (1500mm x 1140mm) with top cupboards and Microwave cupboard. Contact