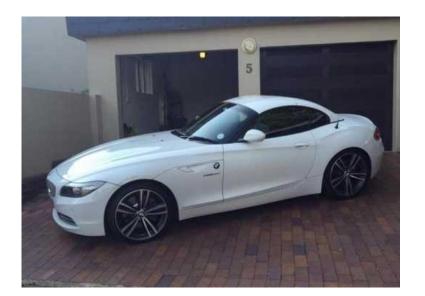

## BMW Z4 35i sDrive 2dr (40000 R)

Location https://www.freeadsz.co.za/x-192542-z

free 🎎 🎖 💬

Gauteng, Pretoria

2009 BMW Z4 35i sDrive 2dr

Low mileage, extended BMW Motorplan, Navigation, Logic 7 hifi, electric and heated seats, comfort access, Xenon lights, PDC, Bluetooth. New tyres, very good.