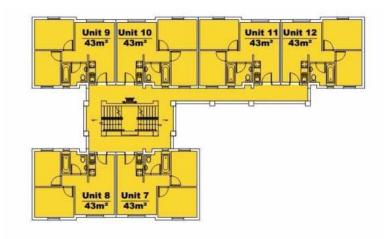

## Fleurhof 11km from JHB(CBD) (0 R)

Location Gauteng, Johannesburg

https://www.freeadsz.co.za/x-192326-z

Features and benefits:

40m<sup>2</sup> units in a 2 bed, 1 bath configuration with open plan living and kitchen area.

Demarcated parking bay for each unit.

Screeded flooring throughout.

Landscaped gardens.

Bathrooms are strategically tiled.

Basic kitchen, with granite work surfaces.

HD DSTV point to each unit.

From R337 000 this is an excellent opportunity to secure your own property at very affordable prices and the possibility of receiving a government Housing Subsidy (Flisp) for buyers who qualify.

Just Released: 43m<sup>2</sup> and 45m<sup>2</sup> with upgraded specs.

Invest in your future and become a property owner.

Please contact me via e-mail, phone or whatsapp or send me you contacts.

CELL NO 076 372 5927 EMAIL ADDRESS: jacobmo@calgrom3