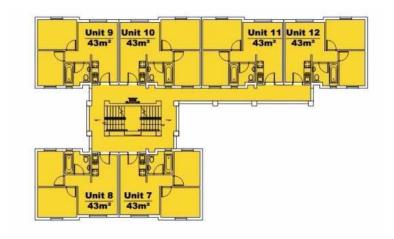

## Fleurhof 11km from JHB(CBD) (0 R)

Location Gauteng, Johannesburg

https://www.freeadsz.co.za/x-192325-z

Features and benefits:

40m<sup>2</sup> units in a 2 bed, 1 bath configuration with open plan living and kitchen area.

Demarcated parking bay for each unit.

Screeded flooring throughout.

Landscaped gardens.

Bathrooms are strategically tiled.

Basic kitchen, with granite work surfaces.

HD DSTV point to each unit.

From R337 000 this is an excellent opportunity to secure your own property at very affordable prices and the possibility of receiving a government Housing Subsidy (Flisp) for buyers who qualify.

Just Released: 43m<sup>2</sup> and 45m<sup>2</sup> with upgraded specs.

Invest in your future and become a property owner.

Please contact me via e-mail, phone or whatsapp or send me you contacts.

CELL NO 076 372 5927 EMAIL ADDRESS: jacobmo@calgrom3