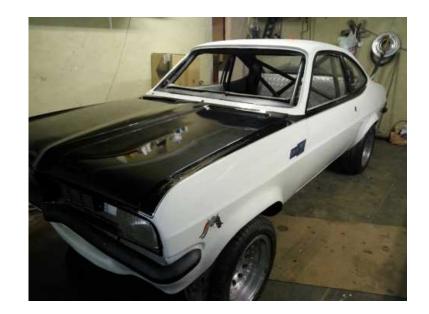

## **Chev can am (60000 R)**

Location **Gauteng, Centurion** https://www.freeadsz.co.za/x-192038-z

Chev Can Am replica body fitted with 9 inch diff rollcadge reprayed ready to fit your enjine for more info phone