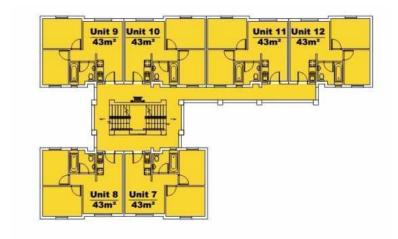

## Fleurhof 11km from JHB(CBD) (0 R)

Location Gauteng, Johannesburg

https://www.freeadsz.co.za/x-192032-z

Features and benefits:

40m<sup>2</sup> units in a 2 bed, 1 bath configuration with open plan living and kitchen area.

Demarcated parking bay for each unit.

Screeded flooring throughout.

Landscaped gardens.

Bathrooms are strategically tiled.

Basic kitchen, with granite work surfaces.

HD DSTV point to each unit.

From R337 000 this is an excellent opportunity to secure your own property at very affordable prices and the possibility of receiving a government Housing Subsidy (Flisp) for buyers who qualify.

Just Released: 43m<sup>2</sup> and 45m<sup>2</sup> with upgraded specs.

Invest in your future and become a property owner.

Please contact me via e-mail, phone or whatsapp or send me you contacts.

CELL N0 076 372 5927 EMAIL ADDRESS: jacobmo@calgrom3