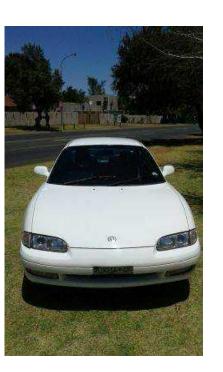

## MAZDA 2 DOOR MX6 (37500 R)

Location Gauteng, Johannesburg https://www.freeadsz.co.za/x-19188-z

FREE 🔤 🛛 🖓

THE CAR HAS LEATHER SEATS , POWER STEERING, AIRCON, HAS A V6 MOTOR. WE HAVE YHE PAPERS AND THE LICENSE IS UP TO DATED THE CAR WHAS RECENTLY SERVICED PLEASE FEEL FREE TO PHONE THIS IS A ONECE OFF