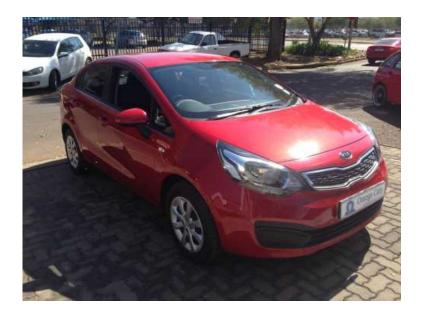

## 2012 Kia Rio 1.2 4Dr (105000 R)

Location Gauteng, Moot https://www.freeadsz.co.za/x-191555-z

free 🎎 🔀 💬

Relocating sale!, vehicles must go by end of December 2016! Color: Red. Real fuel saver. Mileage: 50857Km, yes only 50857Km All vehicles sold as seen and.