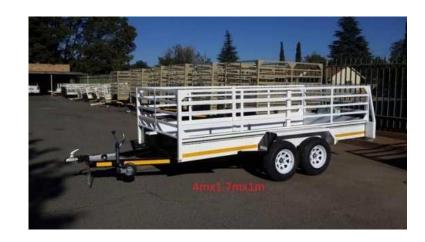

## Custom build trailers with papers and SABS approved. (28500 R)

Location https://www.freeadsz.co.za/x-191338-z

| s://w                         | ustom<br>ers ar        |
|-------------------------------|------------------------|
| s://www.freeadsz.co.za/x-1913 | ano                    |
| reea                          | m build tr<br>and SABS |
| ıdsz.                         | d t<br>ABS             |
| C0.z                          | Ø                      |
| a/x-                          | ppro                   |
| 1913                          | ilers with approved.   |
| -                             | <del>-</del> -         |