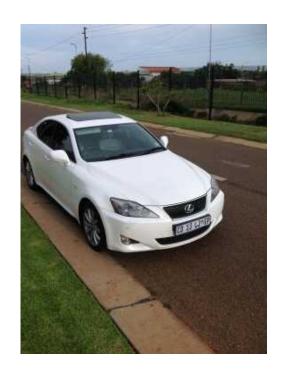

## 2007 Lexus IS 250 SE AT (149500 R)

Location **Gauteng, Pretoria** https://www.freeadsz.co.za/x-191335-z

2007 Lexus IS 250 SE A/T, fullhouse, sunroof, Mark Levinson DVD surround sound, reverse camera, navigation, smash and grab, heating/ cooling seats, auto lights/wipers, 188000 km, fsr, excellent condition, R149500, call