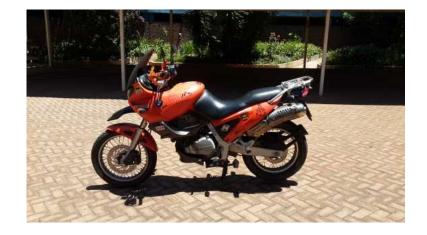

## BMW F650 Strada (32000 R)

Location **Gauteng, Johannesburg** https://www.freeadsz.co.za/x-1912-z

BMW F650 Strada 1997 model. Bike is in mint condition. Well maintained and looked after. Used for commuting +- 20km a day to work and back. Bike has a USB charger with on/off switch, Hand guards, and comes with a Givi GPS case. Bike has minor scratches. Comes with ARC Helmet large. Tyres in good condition with new brake pads, front and back, which has done 150km. Reason for selling -Buying a bigger.