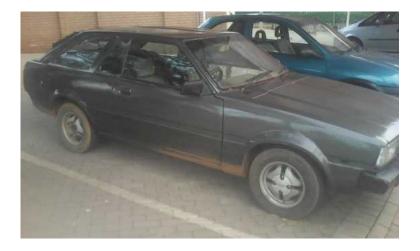

## 1982 Toyota Corolla 1.8SE Liftback (15000 R)

Location Gauteng, Moot https://www.freeadsz.co.za/x-191155-z

1982 Toyota Corolla 1.8SE Liftback, R15000 neg, engine is powerfull, new clutch and new universals. call or whatsapp Werner