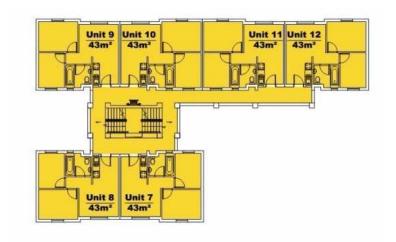

## Fleurhof 11km from JHB(CBD)

Location Gauteng, Johannesburg

https://www.freeadsz.co.za/x-190729-z

Features and benefits:

40m<sup>2</sup> units in a 2 bed, 1 bath configuration with open plan living and kitchen area.

Demarcated parking bay for each unit.

Screeded flooring throughout.

Landscaped gardens.

Bathrooms are strategically tiled.

Basic kitchen, with granite work surfaces.

HD DSTV point to each unit.

From R337 000 this is an excellent opportunity to secure your own property at very affordable prices and the possibility of receiving a government Housing Subsidy (Flisp) for buyers who qualify.

Just Released: 43m<sup>2</sup> and 45m<sup>2</sup> with upgraded specs.

Invest in your future and become a property owner.

Please contact me via e-mail, phone or whatsapp or send me you contacts.

CELL N0 076 372 5927 EMAIL ADDRESS: jacobmo@calgrom3