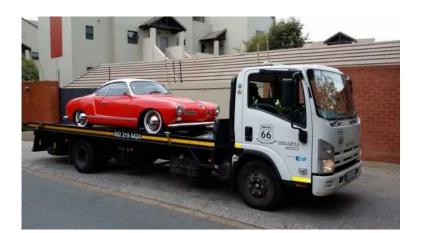

## **Classic Car Transport PTA to Durban.**

Gauteng, Pretoria Location https://www.freeadsz.co.za/x-190699-z

Pretoria to Durban / KZN. Long Distance Car Towing, Car Moving & Car Transport with rollback truck. VW Kombi, Ford Escort, SMD Durban to Gauteng, Cars, 4x4's, SUV's, Trailers, Boats, Caravans etc.Runners & non Runners. Door to Door delivery. Classic Car Transport & Vintage Car Transport Specialist. ALL VEHICLES ARE FULLY INSURED WHILE TRANSPORTED. Owner driver/ operator..