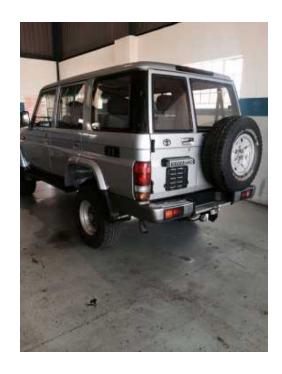

## Toyota Landcruiser LJ 68 Auto (194999 R)

Location Gauteng, Moot https://www.freeadsz.co.za/x-190221-z

LJ 68 Auto 1990 2.4 Turbo Diesel 220 000 km All in good working condition More info contact Theunis 072 226 588