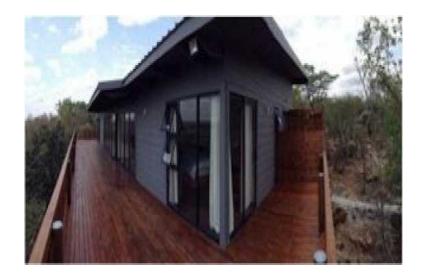

LOCATION: Situated in the Waterberg Biosphere, half and hour outside of Vaalwater.

**DESCRIPTION:** 

The house is a modern cladded timber designed house, with a mono-pitch roof. It has wooden stacking doors that open the house to the wrap around deck, sporting beautiful elevated views across a plane below for game viewing.

It has three bedrooms, two bathrooms plus outdoor shower for two, dining room, lounge (with fireplace), kitchen and scullery. The house also has two store rooms and a double undercover car port.

It is completely off-grid with solar power, approved waste system and gas.