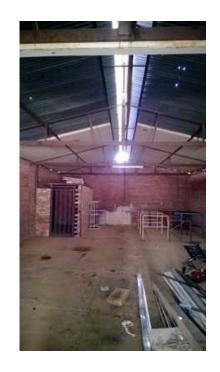

## Warehouse to rent (4500 R)

Location **Gauteng, Roodeplaat** https://www.freeadsz.co.za/x-189574-z

150 squares building with yard for.

|                  |           |                  |           | 彩                | 30        |                  |                      |                       |           |                  |           |                  |           |                  |           |                  | 經歷        |                  |           |
|------------------|-----------|------------------|-----------|------------------|-----------|------------------|----------------------|-----------------------|-----------|------------------|-----------|------------------|-----------|------------------|-----------|------------------|-----------|------------------|-----------|
| https<br>74-z    | 7000      | https<br>74-z    | 10.00     | http<br>74-:     | PALEC     | https<br>74-z    | 515 <del>188</del> 1 | http:                 | THE.      | http<br>74       | r C Marin | http:            | PLIC      | https<br>74-z    | r ( Mar-  | https<br>74-z    |           | https<br>74-z    | <b>'</b>  |
| s://www.freeadsz | Warehouse | s://www.freeadsz | Warehouse | s://www.freeadsz | Warehouse | s://www.freeadsz | Warehouse            | s://www.freeadsz<br>z | Warehouse | s://www.freeadsz | Warehouse |
| .co.za/x         | ರ         | .co.za/x         | ð         | .co.za/x         | ಠ         | .co.za/x         | ಠ                    | .co.za/x              | ರ         | .co.za/x         | ਰ         | .co.za/x         | ಠ         | .co.za/x         | ಠ         | .co.za/x         | ਰ         | .co.za/x         | ₫         |
| -1895            | rent      | -1895            | rent      | -1895            | rent      | -1895            | rent                 | -1895                 | rent      | -1895            | rent      | -1895            | rent      | -1895            | rent      | -1895            | rent      | -1895            | rent      |