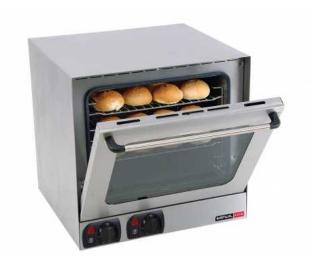

## **BRAND NEW ANVIL 4 TRAY R8900.00 (8900 R)**

Location **Gauteng, Johannesburg** https://www.freeadsz.co.za/x-189344-z

Convection Oven Prima - Axis KONIDARIS 0114773554

Model: COA1003

0114773554 APPLICATION

• This oven is ideal for use by restaurants, confectionaries, coffee shops and caterers

• Anvil convection ovens will also evenly reconstitute large quantities of frozen and chilled food 0797465164 cell

## CONSTRUCTION

• Stainless Steel exterior and interior

• The oven is fan assisted by two fans, fitted with a custom designed baffle plate. This ensures that excellent temperature distribution is achieved even when oven is full to capacity, providing reliable baking uniformity