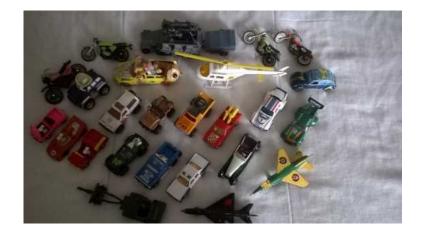

## 21 Model Toys Cars, planes and cards. (1200 R)

Location **Gauteng, Johannesburg** https://www.freeadsz.co.za/x-189114-z

21 model toy various cars, planes, a James Bond helicopter, army cars
Matchbox, Corgi and other makes. Plus a set of playing cards Sportscars Ace Maxi Mini, and 2 packs of
other cards Peugeot and Audi. Collectors. Bikes in pics not.