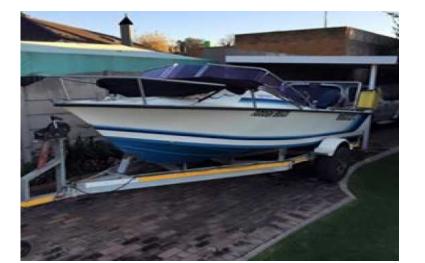

## Boat for sale (89950 R)

Location Gauteng, Midrand https://www.freeadsz.co.za/x-187455-z

Boat for sale R 89950.00. Boat with 2 x 60 Hp Yamaha motors on a galvinised neckbrake trailer, GPS, Fishfinder and VHF radio for sale or to swap for what you have. Contact 0815118624