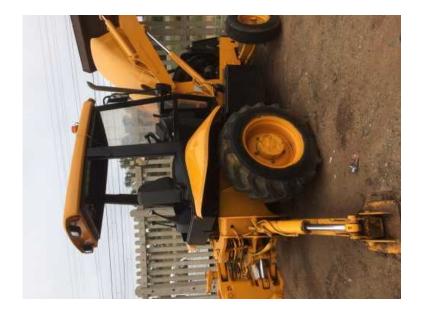

## Jcb tlb (210000 R)

Location Gauteng, Midrand https://www.freeadsz.co.za/x-186926-z

Jcb TLB running sold as is 2x4 canopy

| https://www.freeadsz.co.z;<br>26-z | Jcb | https://www.freeadsz.co.z:<br>26-z | Jcb | https://www.freeadsz.co.za<br>26-z | Jcb | https://www.freeadsz.co.z;<br>26-z | Jcb | https://www.freeadsz.co.z;<br>26-z | Jcb | https://www.freeadsz.co.za<br>26-z | Jcb | https://www.freeadsz.co.za<br>26-z | Jcb | https://www.freeadsz.co.z:<br>26-z | Jcb | https://www.freeadsz.co.z;<br>26-z | Jcb | https://www.freeadsz.co.z;<br>26-z | Jcb |
|------------------------------------|-----|------------------------------------|-----|------------------------------------|-----|------------------------------------|-----|------------------------------------|-----|------------------------------------|-----|------------------------------------|-----|------------------------------------|-----|------------------------------------|-----|------------------------------------|-----|
| a/x-1869                           | tlb | a/x-1869                           | ŧ   | a/x-1869                           | tlo | a/x-1869                           | tlb | a/x-1869                           | ŧb  | a/x-1869                           | tlo | a/x-1869                           | tlb | a/x-1869                           | tlb | a/x-1869                           | tlb | a/x-1869                           | ŧb  |