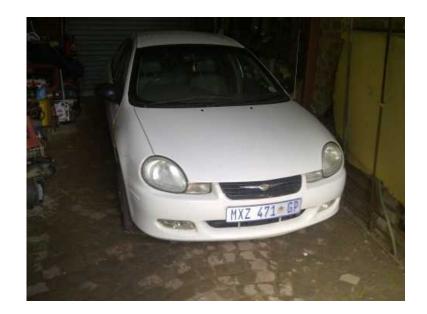

## **Chrysler Neon 2.0L 16v (39900 R)**

Location **Gauteng, Centurion** https://www.freeadsz.co.za/x-186435-z

CHRYSLER NEON 2.0L 16V 2001 MODEL ,220000 KM, FULL SERVICE HISTORY , AIRCON, POWER STEERING , ELECTRIC MIRRORS, ELECTRIC WINDOWS, LEATHER SEATS, TOW BAR, VEHICLE WELL MAINTAINED AND IN GOOD CONDITION. R39900, PLEASE CONTACT.