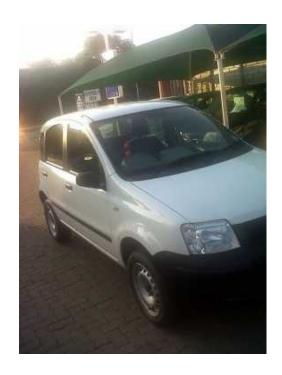

## Fiad panda 1.2 4x4 (23000 R)

Location **Gauteng, Pretoria** https://www.freeadsz.co.za/x-186292-z

2007 Fiad panda 1.2 4x4

A/C

S/C

Full House

Here you can see my "Panda" for sale from 2007 with only 78.000 km. With 1.2L engine is very economical, it looks and drives very.