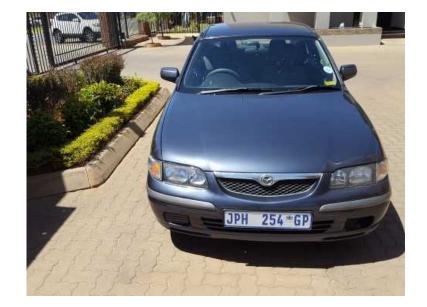

## Mazda 626 2.0L (39999 R)

Location Gauteng, Centurion

https://www.freeadsz.co.za/x-185798-z

Mazda 626

2.0L engine

Alloy wheel

excellent body condition

Air Conditioning