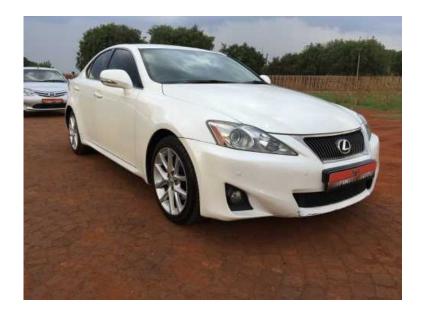

## 2010 Lexus IS 250 Auto, very good condition (139950 R)

Location Gauteng, Johannesburg

https://www.freeadsz.co.za/x-185553-z

only 160000 kms

full service history with spare keys

PDC

very good family car

good for holidays

a/c

p/s

e/w

leather seats

mags

bargain not to be missed

trade ins welcome

very good condition