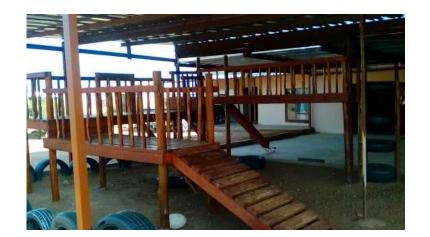

## Junkle gyms (7000 R)

https://www.freeadsz.co.za/x-1852 51-z

https://www.freeadsz.co.za/x-1852 51-z

Junkle

gyms

Location Gauteng, Soshanguve https://www.freeadsz.co.za/x-185251-z

I'm closing my Day care center to pursue other ventures and this Junkle gyms are R7000,00 and R14000,00 each.It is easy to dismantle and transport can be arranged.It will be available from the 04th December 2016 and they are 8 months old.Cash only.First come first.