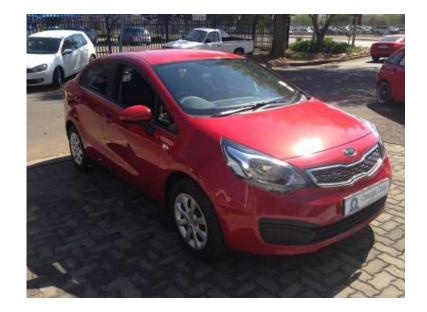

## 2012 Kia Rio 1.2 4Dr (105000 R)

Location Gauteng, Moot https://www.freeadsz.co.za/x-185038-z

Closing down sale!, vehicles must go by end of November 2016!

Color: Red. Real fuel saver.

Mileage: 50857Km, yes only 50857Km