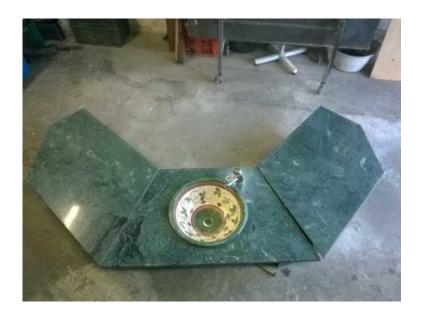

## Granite tops, green colour, two sets included in price. See pictures. (5000 R)

Gauteng, Johannesburg Location https://www.freeadsz.co.za/x-184950-z

Price includes two sets of green granite tops...one with basin and mixer...they measure 2.5 meters across and 700 mm wide..with two brown pieces and skirting pieces ..Please see pictures. This granite sells for R3000 per square meter.... this is a bargain price....Still in excellent condition...Build your own base from wood, bricks to suit your style Add value to your property...Perfect for pool, lapa, braai.