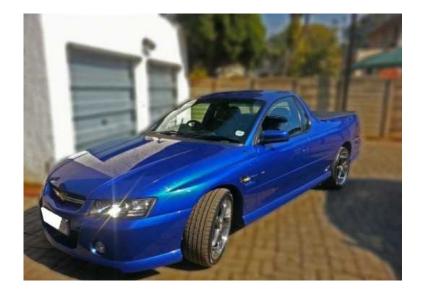

## Chevrolet 2005 Lumina SS UTE 5.7 (30000 R)

回網空间

Location **Gauteng, Pretoria** https://www.freeadsz.co.za/x-184248-z

间数征间

回光线 回

2005 Chevrolet 2005 Lumina SS UTE 5.7

Selling my beautiful Royal blue 2005 Chevrolet to fund other investments. Was used by me only as a weekend drive, parked under covers in a garage the rest of the time. Tires are basically brand new and comes with 2 new spare tires. Never been in an accident and has no dents. Sad to see it.