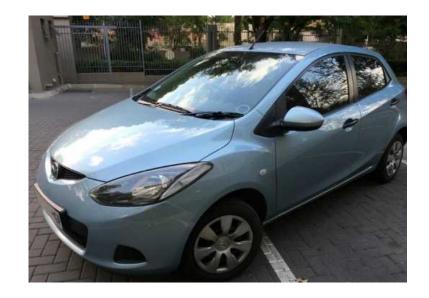

## Mazda 2 1.3 Active (25000 R)

Location **Gauteng, Pretoria** https://www.freeadsz.co.za/x-183737-z

## 2009 Mazda 2 1.3 Active

The sought after light blue color with black/grey cloth interior. Tinted smash and grab safe windows. The car is in immaculate condition. Lady owner, full service history, clean.