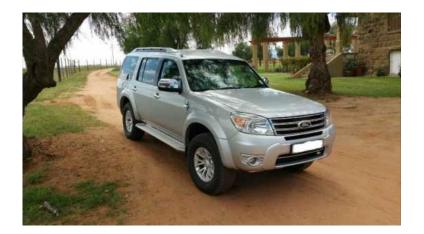

## Ford Everest SUV (38000 R)

Location **Gauteng, Pretoria** https://www.freeadsz.co.za/x-183644-z

## 2013 Ford Everest SUV

7 seater suv. limited slip diff. It Has brand new tyres, excelent fuel consumption with an average of 11.5km/litre. Leather interior and in excelent condition. Full service.

|         | Ford                     | Everest        | SUV  |
|---------|--------------------------|----------------|------|
|         | https://www.free<br>44-z | eadsz.co.za/x- | 1836 |
|         | Ford                     | Everest        | SUV  |
|         | https://www.free<br>44-z | eadsz.co.za/x- | 1836 |
|         | Ford                     | Everest        | SUV  |
|         | https://www.free         | eadsz.co.za/x- | 1836 |
|         | Ford                     | Everest        | SUV  |
|         | https://www.free<br>44-z | eadsz.co.za/x- | 1836 |
|         | Ford                     | Everest        | SUV  |
|         | https://www.free<br>44-z | edsz.co.za/x-  | 1836 |
|         | Ford                     | Everest        | SUV  |
|         | https://www.free         | eadsz.co.za/x- | 1836 |
|         | Ford                     | Everest        | SUV  |
|         | https://www.free         | eadsz.co.za/x- | 1836 |
|         | Ford                     | Everest        | SUV  |
|         | https://www.free<br>44-z | edsz.co.za/x-  | 1836 |
|         | Ford                     | Everest        | SUV  |
|         | https://www.free         | eadsz.co.za/x- | 1836 |
|         | Ford                     | Everest        | SUV  |
| 1 K-9-C | https://www.free<br>44-z | eadsz.co.za/x- | 1836 |