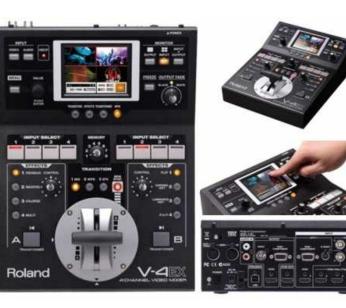

ROLAND V-4EX 4-CHANNEL DIGITAL VIDEO MIXER WITH EFFECTS (31995 R)

Location Gauteng, Johannesburg https://www.freeadsz.co.za/x-183625-z

**ROLAND V-4EX** 

4-CHANNEL DIGITAL VIDEO MIXER WITH EFFECTS

ALL-IN-ONE SD VIDEO MIXER WITH HDMI IN/OUT, USB STREAMING OUT, AND BUILT-IN MULTIVIEWER WITH TOUCH CONTROL

3 INPUT (SD HDMI/COMPOSITE) + 1 INPUT (UP TO 1080P HDMI/RGB/COMPONENT/COMPOSITE)

PGM OUTPUT (UP TO 1080P HDMI + RGB/COMPONENT + COMPOSITE) + PVW OUTPUT (PVW/MULTIVIEWER)

480P/576P PROGRESSIVE INTERNAL PROCESSING

BUILT-IN MULTIVIEWER WITH TOUCH CONTROL

BUILT-IN FRAME SYNCHRONIZERS ON ALL INPUTS

THE ROLAND V-4EX ADVANCES THE INDUSTRY-STANDARD ROLAND V-4 FOUR CHANNEL VIDEO MIXER BY INCORPORATING HDMI INPUTS/OUTPUTS, USB STREAMING, HDCP SUPPORT, BUILT-IN TOUCH MULTI-VIEWER, AND AUDIO EMBEDDING. THESE FEATURES ARE ADDED TO THE STRONG PRIMARY FEATURE SET INCLUDING BUILT-IN EFFECTS AND UNIQUE USER INTERFACE THAT HAS MADE THE V-4 ONE OF THE BESTING SELLING VIDEO MIXERS OF ALL TIME. SEE THE CURRENT VR-3EX STREAMING SOFTWARE COMPATIBILITYLIST FOR MORE INFORMATION ON STREAMING SOFTWARE COMPATIBILITY.

IN ADDITION TO A NUMBER OF POWERFUL VIDEO EFFECTS, THE USER INTERFACE INCORPORATES DIAL CONTROLS FOR EFFECTS ON EACH BUS AND MASTER OUTPUT DIAL. THE INNOVATIVE DESIGN INCORPORATES A VIDEO SWITCHER, AUDIO EMBEDDING, PREVIEW MONITOR AND STREAMING-READY USB OUTPUT ALL IN A SINGLE UNIT. INPUTS ONE TO THREE FEATURE COMPOSITE (BNC) OR HDMI WHILE INPUT FOUR ACCEPTS HDMI, RGB/COMPONENT OR S-VIDEO. THE OUTPUT FEATURES SCALED-UP HDMI, RGB/COMPONENT, OR SD COMPOSITE WITH AN ADDITIONAL HDMI OUTPUT FOR EXTERNAL PREVIEW MONITOR. THE ROLAND V-4EX FEATURES A STEREO RCA AUDIO INPUT ALLOWING YOU TO EMBED AUDIO INTO THE HDMI OUTPUTS AND USB STREAM, WHICH ARE ESPECIALLY USEFUL FOR WEB STREAMING AND RECORDING APPLICATIONS. AS A USB VIDEO/AUDIO CLASS DEVICE, WEB STREAMING IS EFFORTLESS BY SIMPLY CONNECTING TO A COMPUTER RUNNING A LIVE STREAMING SERVICE. YOU CAN ALSO RECORD THE OUTPUT USING ROLAND'S FREE VIDEO CAPTURE FOR WINDOWS SOFTWARE OR BY USING QUICKTIME ON A MAC.

DESIGNED TO BE A LIVE PRODUCTION SWITCHER AND WEB STREAMING DEVICE, THE ROLAND V-4EX FEATURES AUDIO EMBEDDING, BUILT-IN AUDIO MIXER WITH UP TO 4 FRAMES DELAY TO "LIPSYNC― YOUR VIDEO SOURCE. IT SUPPORTS HDCP VIDEO ALLOWING YOU TO MIX COPYRIGHT PROTECTED MATERIAL SUCH AS GAME CONSOLES AND BLU-RAY CONTENT IN YOUR LIVE PRODUCTION. HDMI INPUTS ONE TO THREE ACCEPT VIDEO RESOLUTIONS UP TO 480P/576P AND HDMI INPUT FOUR ACCEPTS RESOLUTIONS UP TO 1080P AND RGB UP TO WUXGA (1920X1200). ALTHOUGH INTERNAL PROCESSING IS SD-BASED, THE OUTPUT CAN BE SCALED UP TO 1080P OR