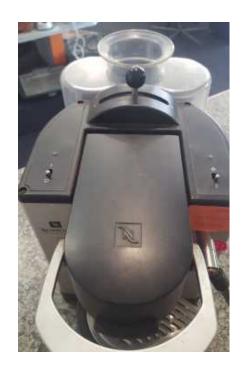

## Nespresso ES50 Coffee Machine (399 R)

Location **Gauteng, Johannesburg** https://www.freeadsz.co.za/x-182739-z

This Nespresso Coffee Machine is the talk of the town. It can make your morning off to a great Start. With its easy to use features a child can make you coffee in the mornings, if you like your milk hot and frothy it has just the thing to make it do that.