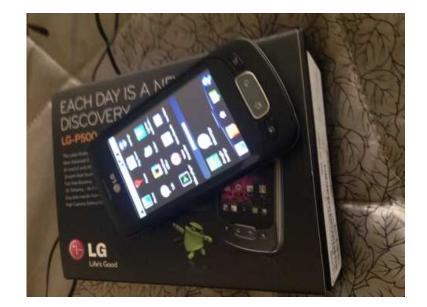

## Lg p500 for sell (450 R)

Location **Gauteng, Moot** https://www.freeadsz.co.za/x-182650-z

In excellent condition comes with box and

| 1 1 <del>45</del> 76 |          |            |          |              |        |           |            |                     | 20       | 49.7                |            |                  |          |           | 443        |              | 源    |             |      |
|----------------------|----------|------------|----------|--------------|--------|-----------|------------|---------------------|----------|---------------------|------------|------------------|----------|-----------|------------|--------------|------|-------------|------|
|                      |          | http       | M / 740. | http<br>50-2 | · PELL | http      | % # 1      |                     |          | 5 h                 |            | http             |          | http      | ~~ <b></b> | http<br>50-2 |      |             |      |
| https://wwv<br>50-z  | <u>[</u> | tps://wwv  | <u>6</u> | tps://wwv    | Гg     | tps://wwv | <u>Г</u> 9 | https://wwv<br>50-z | <u>[</u> | https://wwv<br>50-z | <u>F</u> 9 | tps://wwv        | <u> </u> | tps://wwv | <u>6</u>   | tps://wwv    | Lg   | https://wwv | Lg   |
| w.freeads            | p500     | w.freeads  | p500     | w.freeads    | p500   | w.freeads | p500       | w.freeads           | p500     | w.freeads           | p500       | w.freeads        | p500     | w.freeads | p500       | w.freeads    | p500 | w.freeads   | p500 |
| sz.co.za/            | for      | sz.co.za/) | for      | sz.co.za/    | for    | sz.co.za/ | for        | sz.co.za/           | for      | sz.co.za/           | for        | sz.co.za/x       | for      | sz.co.za/ | for        | sz.co.za/)   | for  | sz.co.za/   | for  |
| <-1826               | sell     | k-1826     | sell     | <-1826       | sell   | k-1826    | sell       | ∢-1826              | sell     | <-1826              | sell       | <b>&lt;-1826</b> | sell     | k-1826    | sell       | k-1826       | sell | <-1826      | sell |